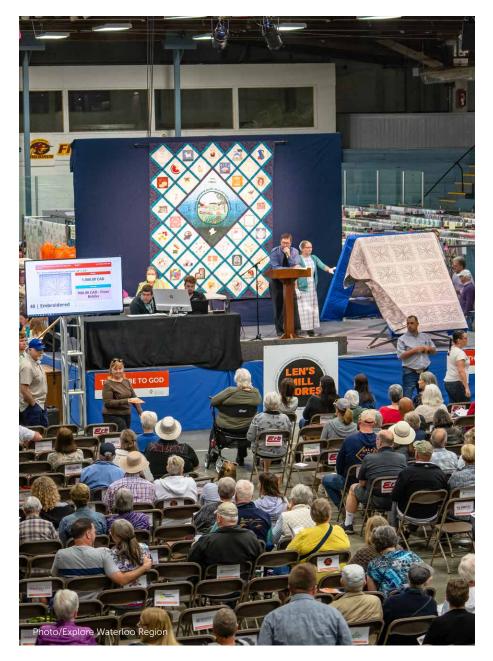

#### Auctions

With three different auctions on the agenda, hundreds of bidders raise their cards to place bids on a wide range of auction items, from quilts and tractors to gift certificates, paintings and coffee machines. Thanks to our generous donors, the auctions raised over \$250,000 in 2023 and 2024 for MCC.