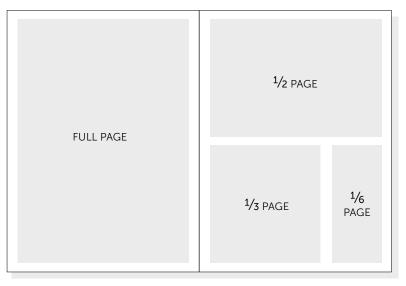

### Advertising Specs (Note: Every sponsorship level includes an advertisement in the guide.)

| Ad Size               | Specs (W x H)         | Cost  |  |
|-----------------------|-----------------------|-------|--|
| Full Page             | 5 in. x 7 in.         | \$850 |  |
| 1/2 Page              | 5 in. x 3.3 in.       | \$485 |  |
| 1/3 Page              | 3.342 in. x 3.172 in. | \$380 |  |
| 1/6 Page (Vertical)   | 1.535 in. x 3.172 in. | \$250 |  |
| 1/6 Page (Horizontal) | 3.2 in. x 1.67 in.    | \$250 |  |