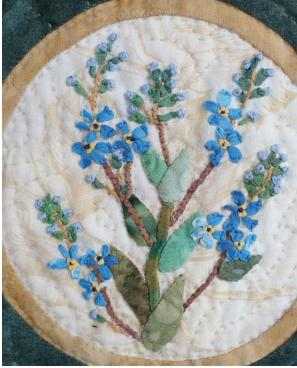

uced each quilt especially for the Relief Sale. This year, however, she is breaking with tradition and offering a special award-winning quilt from her own collection that she created 20 years ago.

"Springtime in Ontario" features fifteen panels of exquisitely hand-appliqued flowers common in Ontario. "Most of these are flowers around the farm and in my garden," says Renske. Her choice of flowers was constrained by several variables. "I love tulips, but they didn't fit [within the pattern of the quilt]," recalls Renske. "You can also only go so far when working with fabric—you are limited by the available colours." The quilt was designed, hand appliqued, and hand embroidered by Renske herself, while Minerva Clemmer finished it off by hand-quilting the top, batting, and back together.







In the early 2000s, Renske took "Springtime in Ontario" on the road, submitting it to quilting shows across North America where it won numerous awards, including:

- 1st Prize (Canada) World Quilt Competition in Lansing, Michigan
- 1st Prize Traditional Large National Juried Show (Quilt Canada) in Edmonton, Alberta
- 1st Prize and Viewer's Choice awards at the Ontario Juried Show
- Honourable Mention in the two-person category at the International Quilt Festival, Houston, Texas
- Member's Choice at the Waterloo County Quilters' Guild Quilt Show

Renske started quilting seriously in the mid-1990s and estimates she has made hundreds of quilted pieces, from full-size feature quilts to handmade postcards she

mails to family and friends every year. Despite the extraordinary beauty of her des