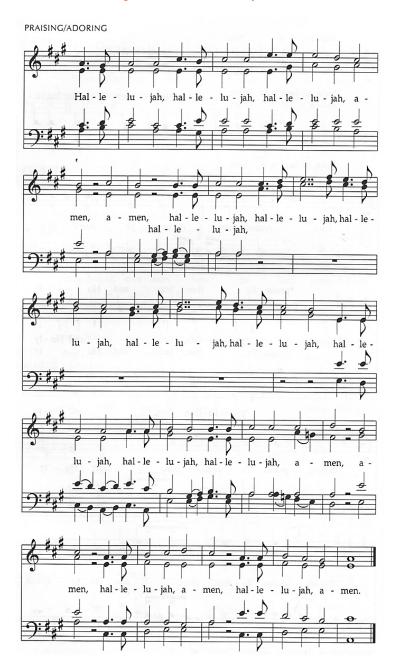

#### Praise God From Whom

Printed with permission from Hymnal: A Worship Book Copyright 1992,

<sup>\*</sup>Alternate phrases: Praise God from whom all blessings flow, praise God all creatures here below, praise God above, ye heav'nly host

Text: Thomas Ken, Manual of Prayers for the Use of Scholars of Winchester College, 1695, altered 1709 Music: Boston Handel and Haydn Society Collection..., 1830

#### All Blessings Flow

Mennonite Publishing House, Scottdale, Pennsylvania