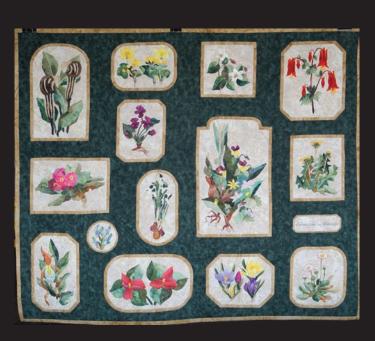

#### Springtime in Ontario

(50 x 42) Quilt #100

Renske Helmuth is no stranger to the New Hamburg Mennonite Relief Sale (NHMRS) Quilt Auction. Her exquisite quilts have achieved legendary status at the sale. Each of the eight quilts she has donated has been the featured quilt of the year and has received top bid, including Kaleidoscope of Nations (2003) which sold for a record-breaking \$44,000, and Threads of Africa (2015) which went for \$42,000.

"Springtime in Ontario" features fifteen panels of exquisitely hand-appliqued flowers common in Ontario. "Most of these are flowers around the farm and in my garden," says Renske. Her choice of flowers was constrained by several variables. "I love tulips, but they didn't fit [within the pattern of the quilt]," recalls Renske. "You can also only go so far when working with fabric—you are limited by the available colours." The quilt was designed, hand appliqued, and hand embroidered by Renske herself, while Minerva Clemmer finished it off by hand-quilting the top, batting, and back together.