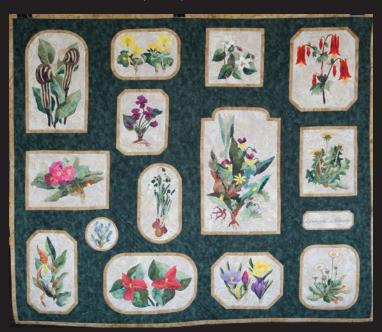

#### **Feature Quilt**

#### Springtime in Ontario

(50 x 42) Quilt #100

Renske Helmuth is no stranger to the New Hamburg Mennonite Relief Sale (NHMRS) Quilt Auction. Her exquisite quilts have achieved legendary status at the sale. Each of the eight quilts she has donated has been the featured quilt of the year and has received top bid, including Kaleidoscope of Nations (2003) which sold for a record-breaking \$44,000, and Threads of Africa (2015) which went for \$42,000.

"Springtime in Ontario" features fifteen panels of exquisitely hand-appliqued flowers common in Ontario. "Most of these are flowers around the farm and in my garden," says Renske. Her choice of flowers was constrained by several variables. "I love tulips, but they didn't fit [within the pattern of the quilt]," recalls Renske. "You can also only go so far when working with fabric—you are limited by the available colours." The quilt was designed, hand appliqued, and hand embroidered by Renske herself, while Minerva Clemmer finished it off by hand-quilting the top, batting, and back together.